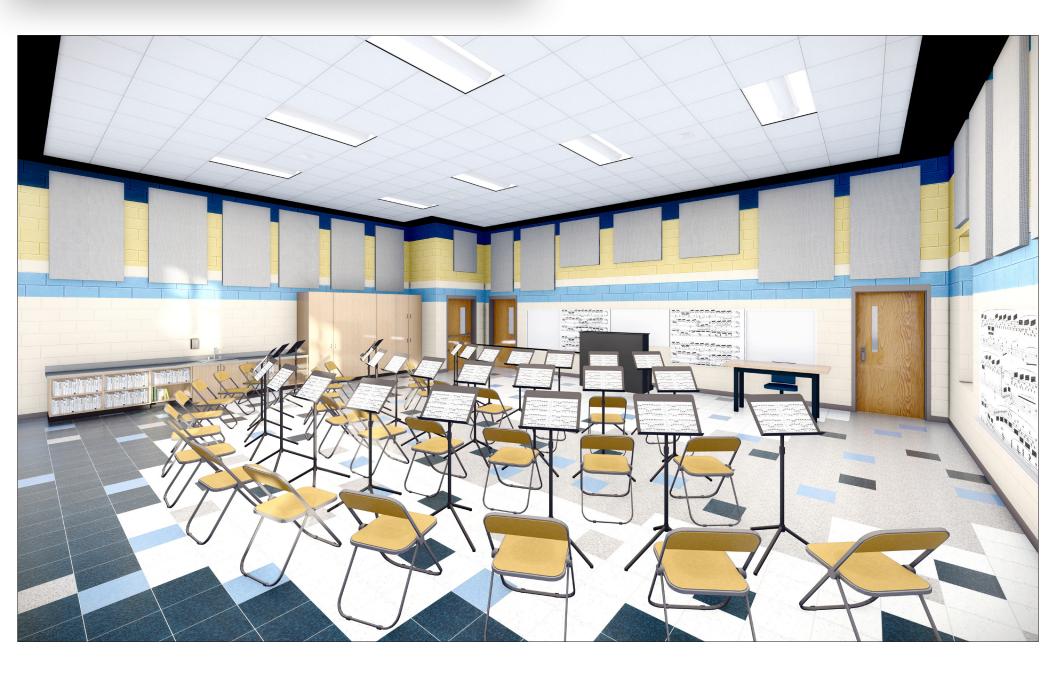

Questions will be responded to at the conclusion of the presentation

#### **HOW TO USE WEBINAR Q & A**

- 1. In your controls at the bottom window, click or tap Q&A.
- 2. When you click on Q&A, the Q&A window will appear. It will be on the right if you are not in full screen. If you are in full screen, it will appear in a window that you can move around your screen.
- 3. Type your message into the Q&A window.
- 4. Press Enter to send your message.



# DESIGN + CONSTRUCTION INFORMATION MEETING EXISTING CONDITIONS

















#### DESIGN + CONSTRUCTION INFORMATION MEETING

#### PROJECT SITE - SITE PLAN



















#### **DESIGN + CONSTRUCTION INFORMATION MEETING LEVEL 1 FLOOR PLAN**















#### **DESIGN + CONSTRUCTION INFORMATION MEETING INTERIOR VIEW**

























#### **DESIGN + CONSTRUCTION INFORMATION MEETING**

#### **INTERIOR VIEW**









# DESIGN + CONSTRUCTION INFORMATION MEETING AERIAL VIEW FROM PLEASANT GROVE RD









#### **DESIGN + CONSTRUCTION INFORMATION MEETING NORTH ELEVATION VIEW**