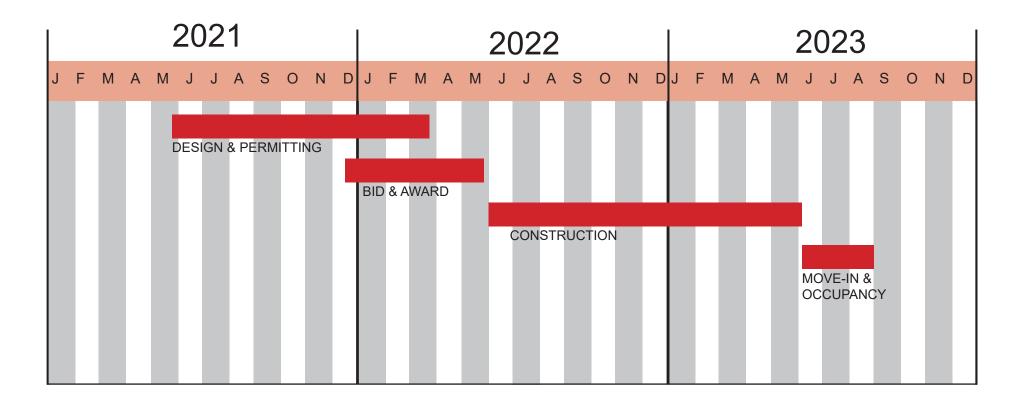

- Presentation of site design
- Presentation of building design
- Q&A
- Closing



## DESIGN + CONSTRUCTION INFORMATION MEETING INFORMATION







# Q&A

#### **WEBINAR QUESTIONS FROM ATTENDEES**

- Please use the Q & A function to ask questions to the panelists
- Questions will be responded to at the conclusion of the presentation

#### **HOW TO USE WEBINAR Q & A**

- 1. In your controls at the bottom window, click or tap Q&A.
- 2. When you click on Q&A, the Q&A window will appear. It will be on the right if you are not in full screen. If you are in full screen, it will appear in a window that you can move around your screen.
- 3. Type your message into the Q&A window.
- 4. Press Enter to send your message.



# DESIGN + CONSTRUCTION INFORMATION MEETING EXISTING CONDITIONS

















#### DESIGN + CONSTRUCTION INFORMATION MEETING

#### PROJECT SITE - SITE PLAN



















#### **DESIGN + CONSTRUCTION INFORMATION MEETING LEVEL 1 FLOOR PLAN**















#### **DESIGN + CONSTRUCTION INFORMATION MEETING INTERIOR VIEW**

























#### **DESIGN + CONSTRUCTION INFORMATION MEETING**

#### **INTERIOR VIEW**









# DESIGN + CONSTRUCTION INFORMATION MEETING AERIAL VIEW FROM PLEASANT GROVE RD









#### **DESIGN + CONSTRUCTION INFORMATION MEETING NORTH ELEVATION VIEW**