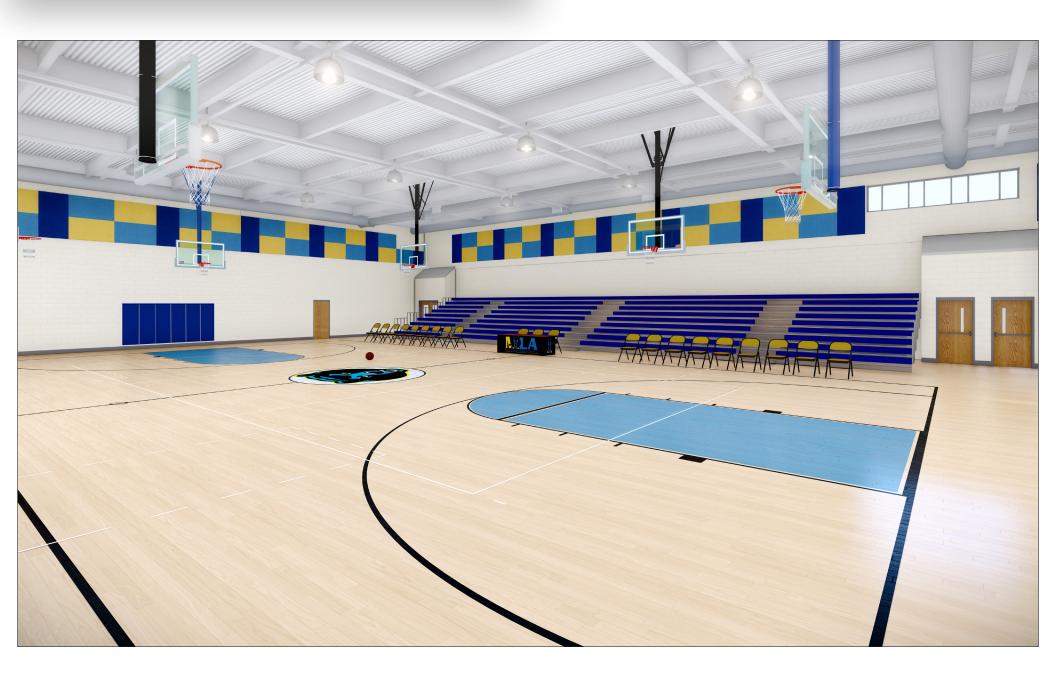

ns will be responded to at the conclusion of the presentation

#### **HOW TO USE WEBINAR Q & A**

- 1. In your controls at the bottom window, click or tap Q&A.
- 2. When you click on Q&A, the Q&A window will appear. It will be on the right if you are not in full screen. If you are in full screen, it will appear in a window that you can move around your screen.
- 3. Type your message into the Q&A window.
- 4. Press Enter to send your message.



# DESIGN + CONSTRUCTION INFORMATION MEETING EXISTING CONDITIONS

















#### DESIGN + CONSTRUCTION INFORMATION MEETING

#### PROJECT SITE - SITE PLAN



















#### **DESIGN + CONSTRUCTION INFORMATION MEETING LEVEL 1 FLOOR PLAN**















#### **DESIGN + CONSTRUCTION INFORMATION MEETING INTERIOR VIEW**

























#### **DESIGN + CONSTRUCTION INFORMATION MEETING**

#### **INTERIOR VIEW**









# DESIGN + CONSTRUCTION INFORMATION MEETING AERIAL VIEW FROM PLEASANT GROVE RD









#### **DESIGN + CONSTRUCTION INFORMATION MEETING NORTH ELEVATION VIEW**