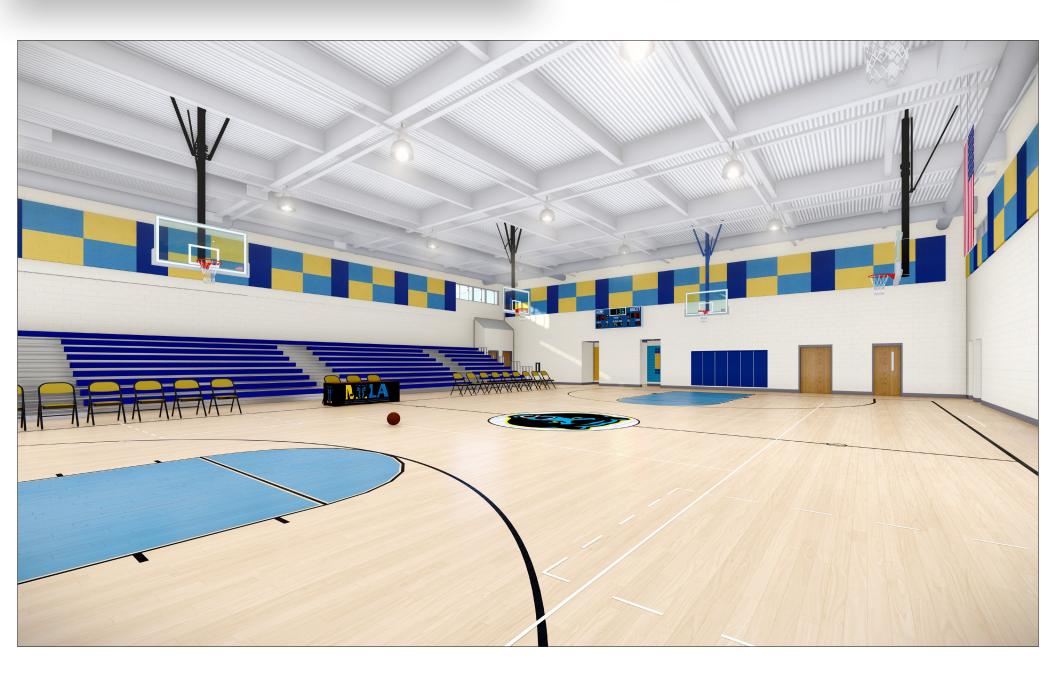

INAR Q & A**

- 1. In your controls at the bottom window, click or tap Q&A.
- 2. When you click on Q&A, the Q&A window will appear. It will be on the right if you are not in full screen. If you are in full screen, it will appear in a window that you can move around your screen.
- 3. Type your message into the Q&A window.
- 4. Press Enter to send your message.



# DESIGN + CONSTRUCTION INFORMATION MEETING EXISTING CONDITIONS

















#### DESIGN + CONSTRUCTION INFORMATION MEETING

#### PROJECT SITE - SITE PLAN



















#### **DESIGN + CONSTRUCTION INFORMATION MEETING LEVEL 1 FLOOR PLAN**















#### **DESIGN + CONSTRUCTION INFORMATION MEETING INTERIOR VIEW**

























#### **DESIGN + CONSTRUCTION INFORMATION MEETING**

#### **INTERIOR VIEW**









# DESIGN + CONSTRUCTION INFORMATION MEETING AERIAL VIEW FROM PLEASANT GROVE RD









#### **DESIGN + CONSTRUCTION INFORMATION MEETING NORTH ELEVATION VIEW**