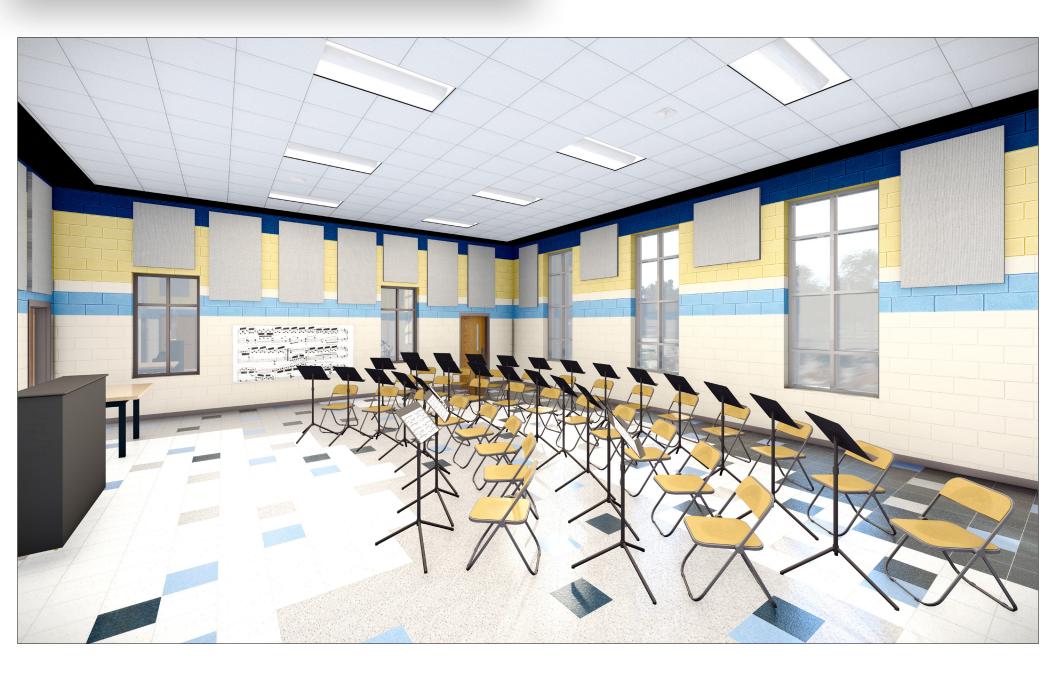

elists
- Questions will be responded to at the conclusion of the presentation

#### **HOW TO USE WEBINAR Q & A**

- 1. In your controls at the bottom window, click or tap Q&A.
- 2. When you click on Q&A, the Q&A window will appear. It will be on the right if you are not in full screen. If you are in full screen, it will appear in a window that you can move around your screen.
- 3. Type your message into the Q&A window.
- 4. Press Enter to send your message.



# DESIGN + CONSTRUCTION INFORMATION MEETING EXISTING CONDITIONS

















#### DESIGN + CONSTRUCTION INFORMATION MEETING

#### PROJECT SITE - SITE PLAN



















#### **DESIGN + CONSTRUCTION INFORMATION MEETING LEVEL 1 FLOOR PLAN**















#### **DESIGN + CONSTRUCTION INFORMATION MEETING INTERIOR VIEW**

























#### **DESIGN + CONSTRUCTION INFORMATION MEETING**

#### **INTERIOR VIEW**









# DESIGN + CONSTRUCTION INFORMATION MEETING AERIAL VIEW FROM PLEASANT GROVE RD









#### **DESIGN + CONSTRUCTION INFORMATION MEETING NORTH ELEVATION VIEW**