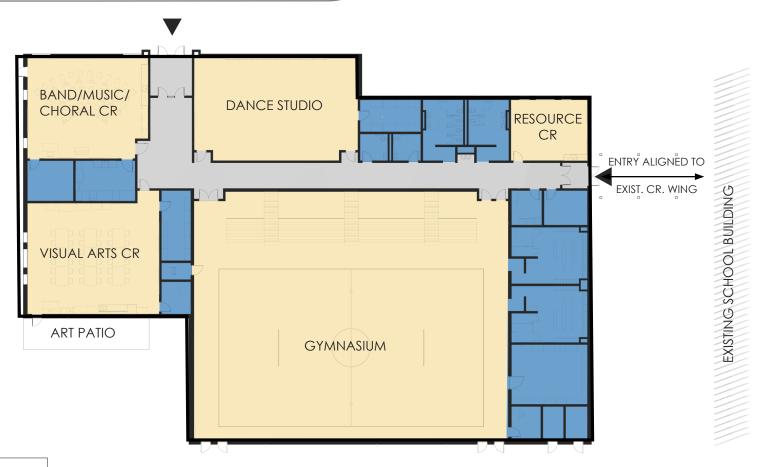

NS FROM ATTENDEES**

- Please use the Q & A function to ask questions to the panelists
- Questions will be responded to at the conclusion of the presentation

#### **HOW TO USE WEBINAR Q & A**

- 1. In your controls at the bottom window, click or tap Q&A.
- 2. When you click on Q&A, the Q&A window will appear. It will be on the right if you are not in full screen. If you are in full screen, it will appear in a window that you can move around your screen.
- 3. Type your message into the Q&A window.
- 4. Press Enter to send your message.



# DESIGN + CONSTRUCTION INFORMATION MEETING EXISTING CONDITIONS

















#### DESIGN + CONSTRUCTION INFORMATION MEETING

#### PROJECT SITE - SITE PLAN



















#### **DESIGN + CONSTRUCTION INFORMATION MEETING LEVEL 1 FLOOR PLAN**















#### **DESIGN + CONSTRUCTION INFORMATION MEETING INTERIOR VIEW**

























#### **DESIGN + CONSTRUCTION INFORMATION MEETING**

#### **INTERIOR VIEW**









# DESIGN + CONSTRUCTION INFORMATION MEETING AERIAL VIEW FROM PLEASANT GROVE RD









#### **DESIGN + CONSTRUCTION INFORMATION MEETING NORTH ELEVATION VIEW**