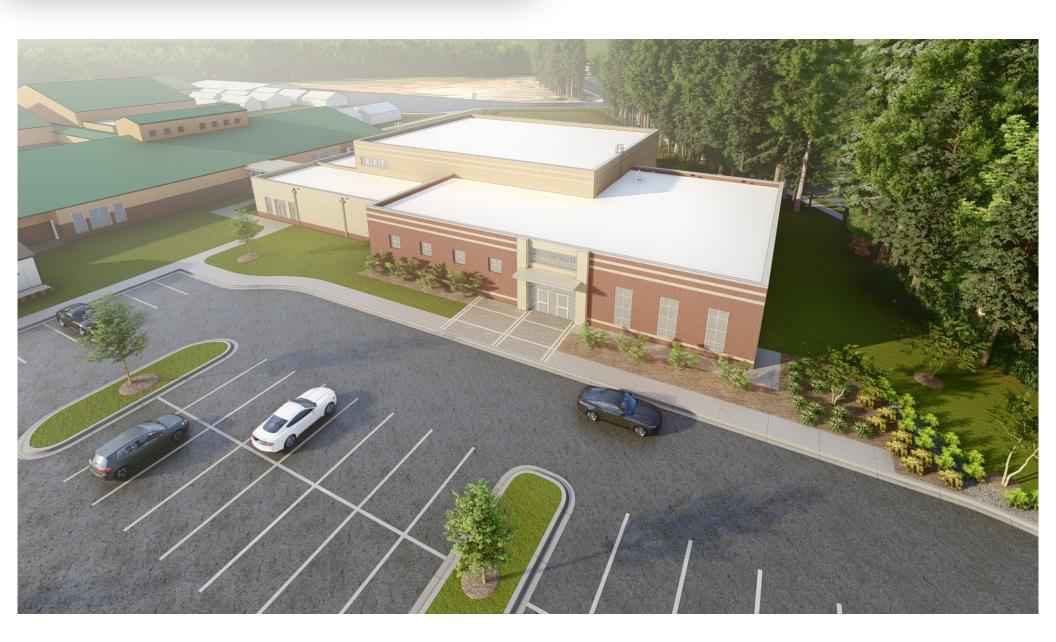

u click on Q&A, the Q&A window will appear. It will be on the right if you are not in full screen. If you are in full screen, it will appear in a window that you can move around your screen.
- 3. Type your message into the Q&A window.
- 4. Press Enter to send your message.



# DESIGN + CONSTRUCTION INFORMATION MEETING EXISTING CONDITIONS

















#### DESIGN + CONSTRUCTION INFORMATION MEETING

#### PROJECT SITE - SITE PLAN



















#### **DESIGN + CONSTRUCTION INFORMATION MEETING LEVEL 1 FLOOR PLAN**















#### **DESIGN + CONSTRUCTION INFORMATION MEETING INTERIOR VIEW**

























#### **DESIGN + CONSTRUCTION INFORMATION MEETING**

#### **INTERIOR VIEW**









# DESIGN + CONSTRUCTION INFORMATION MEETING AERIAL VIEW FROM PLEASANT GROVE RD









#### **DESIGN + CONSTRUCTION INFORMATION MEETING NORTH ELEVATION VIEW**