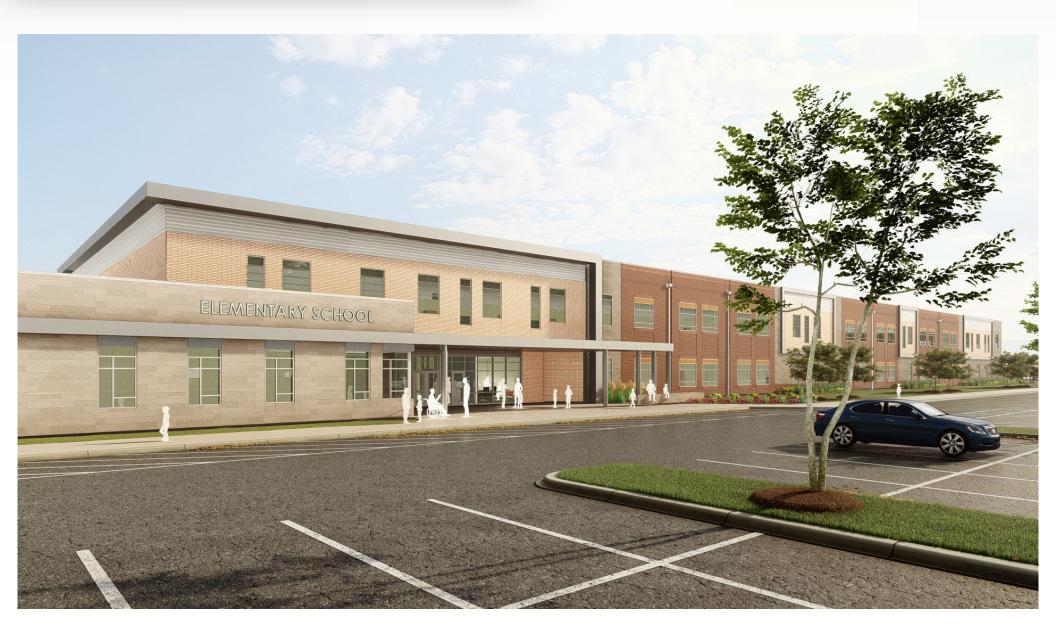

ls at the bottom window, click or tap Q&A.
- 2. When you click on Q&A, the Q&A window will appear. It will be on the right if you are not in full screen. If you are in full screen, it will appear in a window that you can move around your screen.
- 3. Type your message into the Q&A window.
- 4. Press Enter to send your message.



#### **EXISTING CONDITIONS**



adwarchitects environmentsforlife.



200



#### **PROJECT SITE - SITE PLAN**









#### **PROJECT SITE - SITE PLAN**









#### DESIGN + CONSTRUCTION INFORMATION MEETING AERIAL VIEW FROM THE PLAZA RD EXTENSION



adwarchitects environmentsforlife.





DESIGN + CONSTRUCTION INFORMATION MEETING SOUTH ELEVATION VIEW FROM THE PLAZA RD EXTENSION









#### DESIGN + CONSTRUCTION INFORMATION MEETING SOUTH ELEVATION VIEW













#### INTERIOR LOBBY VIEW



adwarchitects environmentsforlife.





**SCHEDULE OVERVIEW**