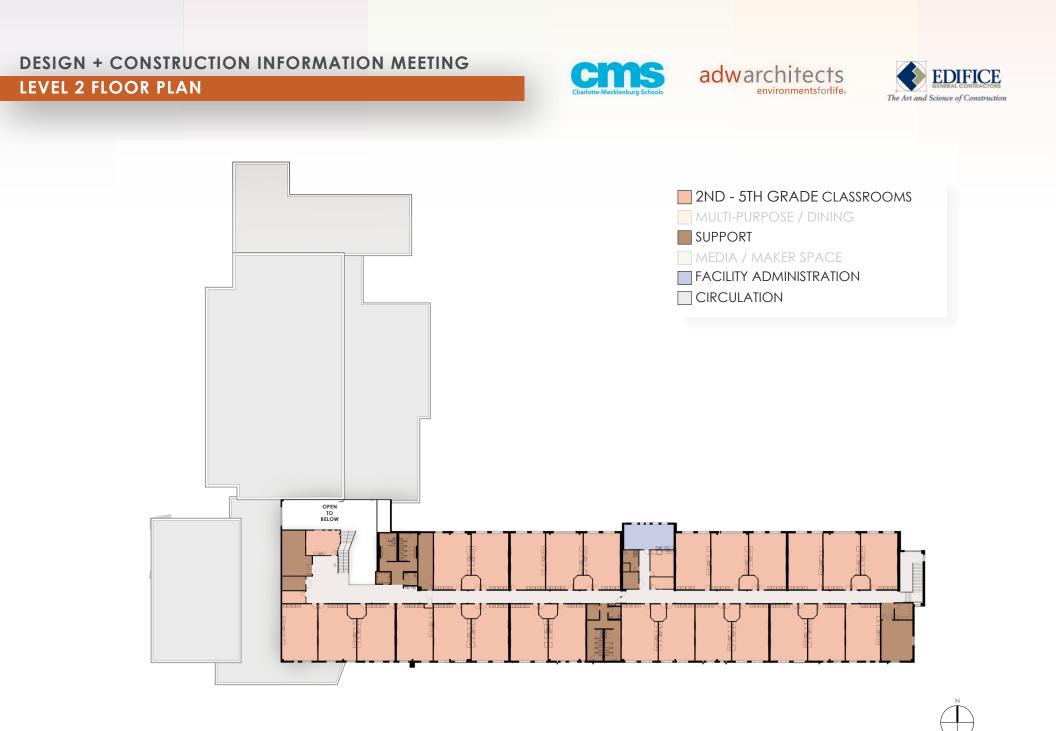

t the bottom window, click or tap Q&A.
- 2. When you click on Q&A, the Q&A window will appear. It will be on the right if you are not in full screen. If you are in full screen, it will appear in a window that you can move around your screen.
- 3. Type your message into the Q&A window.
- 4. Press Enter to send your message.



#### **EXISTING CONDITIONS**



adwarchitects environmentsforlife.



200



#### **PROJECT SITE - SITE PLAN**









#### **PROJECT SITE - SITE PLAN**









#### DESIGN + CONSTRUCTION INFORMATION MEETING AERIAL VIEW FROM THE PLAZA RD EXTENSION



adwarchitects environmentsforlife.





DESIGN + CONSTRUCTION INFORMATION MEETING SOUTH ELEVATION VIEW FROM THE PLAZA RD EXTENSION









#### DESIGN + CONSTRUCTION INFORMATION MEETING SOUTH ELEVATION VIEW













#### INTERIOR LOBBY VIEW



adwarchitects environmentsforlife.





**SCHEDULE OVERVIEW**