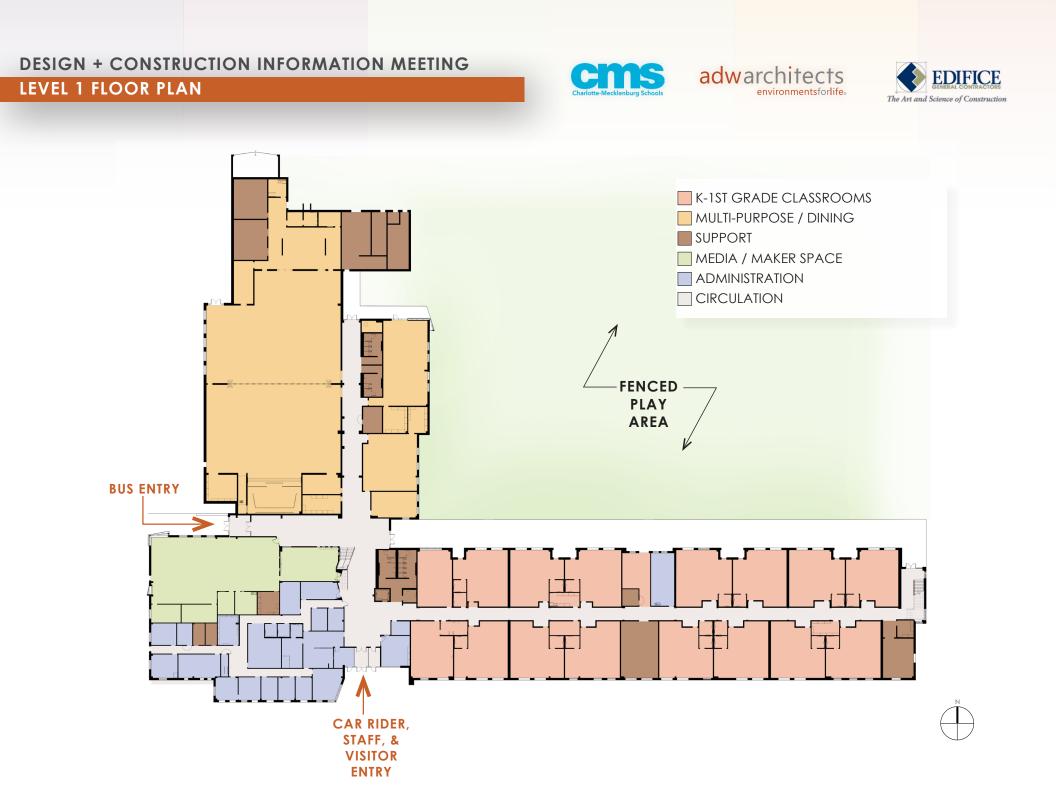

at the bottom window, click or tap Q&A.
- 2. When you click on Q&A, the Q&A window will appear. It will be on the right if you are not in full screen. If you are in full screen, it will appear in a window that you can move around your screen.
- 3. Type your message into the Q&A window.
- 4. Press Enter to send your message.



#### **EXISTING CONDITIONS**



adwarchitects environmentsforlife.



200



#### **PROJECT SITE - SITE PLAN**









#### **PROJECT SITE - SITE PLAN**









#### DESIGN + CONSTRUCTION INFORMATION MEETING AERIAL VIEW FROM THE PLAZA RD EXTENSION



adwarchitects environmentsforlife.





DESIGN + CONSTRUCTION INFORMATION MEETING SOUTH ELEVATION VIEW FROM THE PLAZA RD EXTENSION









#### DESIGN + CONSTRUCTION INFORMATION MEETING SOUTH ELEVATION VIEW













#### INTERIOR LOBBY VIEW



adwarchitects environmentsforlife.





**SCHEDULE OVERVIEW**