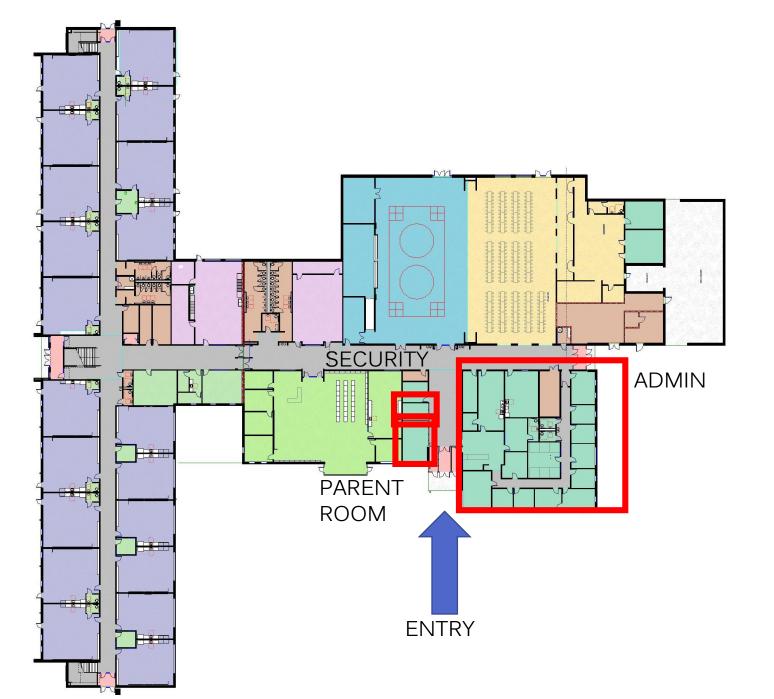

# Your new school.

View from Idlewild Road

Parking Entry View

- ADMINSTRATION
- BLDG SUPPORT
- CAFETERIA
- CIRCULATION
- CLASSROOMS
- ELECTIVE CLASSROOMS
- MEDIA
- PHYSICAL EDUCATION
- SUPPORT SPACES

Bain Elementary, Lebanon Road, and Piney Grove Relief New Elementary School

# **DEPARTMENTS**

**ADMINSTRATION** 

BLDG SUPPORT

**CAFETERIA** 

**CIRCULATION** 

**CLASSROOMS** 

**ELECTIVE CLASSROOMS** 

**MEDIA** 

**PHYSICAL EDUCATION** 

SUPPORT **SPACES** 