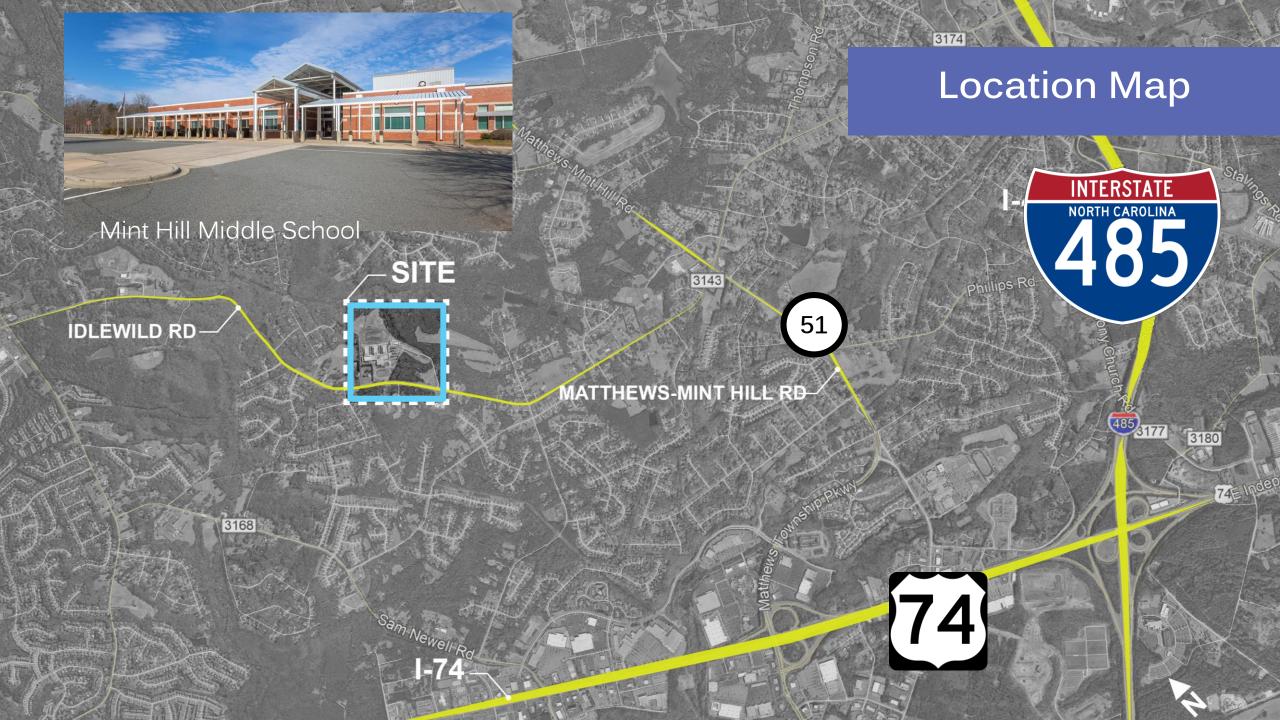

Click the Q&A Icon and type in your questions.

Bain Elementary, Lebanon Road, and Piney Grove Relief New Elementary School

We welcome your questions.

Aerial from Idlewild Road