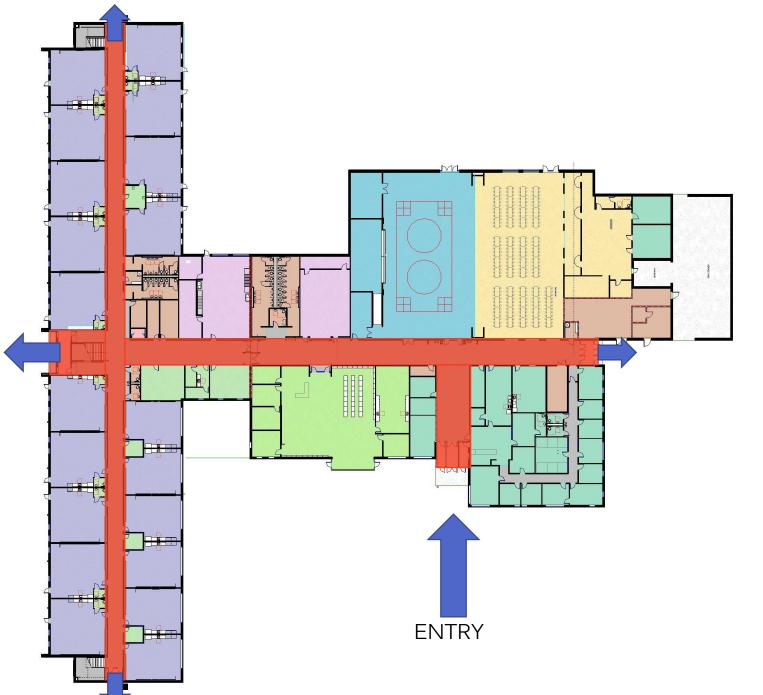

# Your new school.

View from Idlewild Road

Parking Entry View

- ADMINSTRATION
- BLDG SUPPORT
- CAFETERIA
- CIRCULATION
- CLASSROOMS
- ELECTIVE CLASSROOMS
- MEDIA
- PHYSICAL EDUCATION
- SUPPORT SPACES

Bain Elementary, Lebanon Road, and Piney Grove Relief New Elementary School