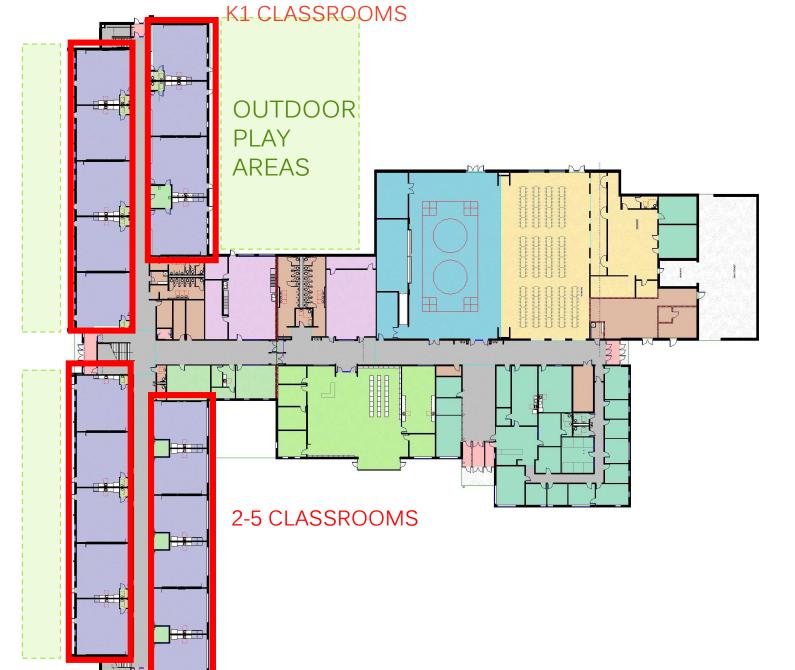

# Your new school.

View from Idlewild Road

Parking Entry View

- ADMINSTRATION
- BLDG SUPPORT
- CAFETERIA
- CIRCULATION
- CLASSROOMS
- ELECTIVE CLASSROOMS
- MEDIA
- PHYSICAL EDUCATION
- SUPPORT SPACES

Bain Elementary, Lebanon Road, and Piney Grove Relief New Elementary School

# **DEPARTMENTS**

**ADMINSTRATION** 

BLDG SUPPORT

**CAFETERIA** 

**CIRCULATION** 

**CLASSROOMS** 

**ELECTIVE CLASSROOMS** 

**MEDIA** 

# Natural Light

- ADMINSTRATION
- BLDG SUPPORT
- CAFETERIA
- CIRCULATION
- CLASSROOMS
- ELECTIVE CLASSROOMS
- MEDIA
- PHYSICAL EDUCATION
- SUPPORT SPACES

- ADMINSTRATION
- BLDG SUPPORT
- CAFETERIA
- CIRCULATION
- CLASSROOMS
- ELECTIVE CLASSROOMS
- MEDIA
- PHYSICAL EDUCATION
- SUPPORT SPACES

- ADMINSTRATION
- BLDG SUPPORT
- CAFETERIA
- CIRCULATION
- CLASSROOMS
- ELECTIVE CLASSROOMS
- MEDIA
- PHYSICAL EDUCATION
- SUPPORT SPACES

- ADMINSTRATION
- BLDG SUPPORT
- CAFETERIA
- CIRCULATION
- **CLASSROOMS**
- **ELECTIVE CLASSROOMS**
- MEDIA
- PHYSICAL **EDUCATION**
- SUPPORT **SPACES**