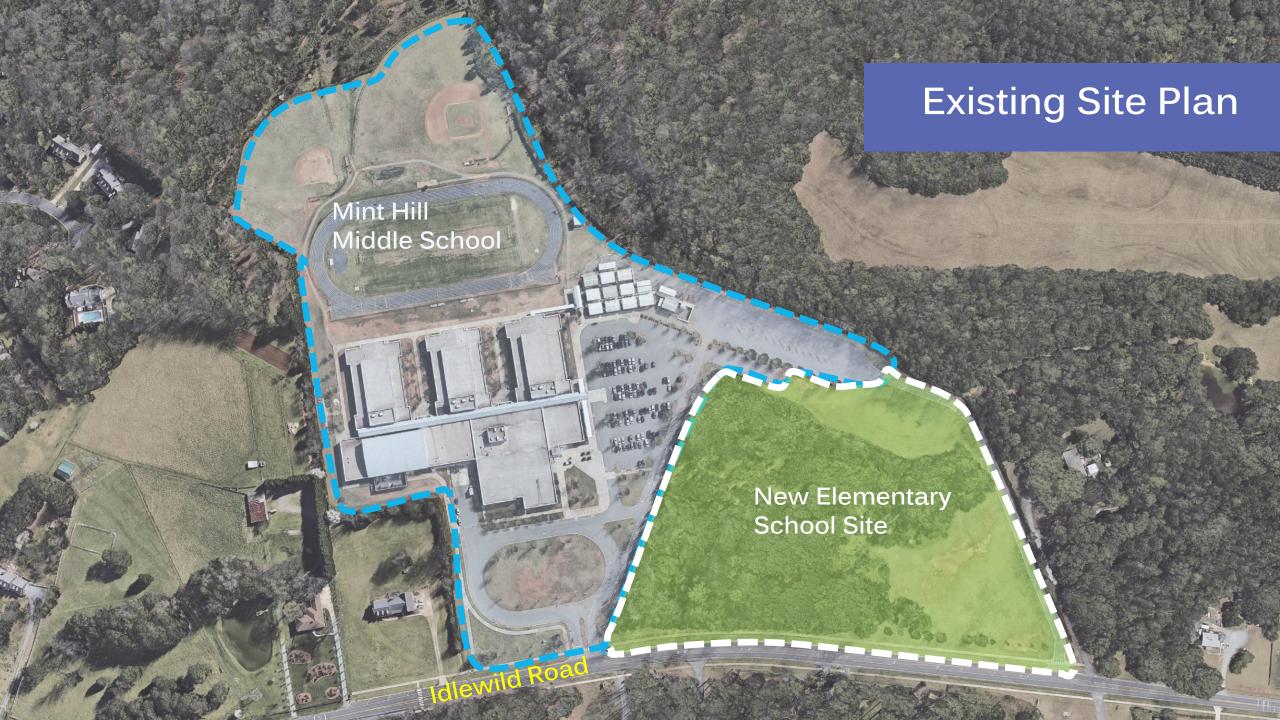

Click the Q&A Icon and type in your questions.

Bain Elementary, Lebanon Road, and Piney Grove Relief New Elementary School

We welcome your questions.

Aerial from Idlewild Road