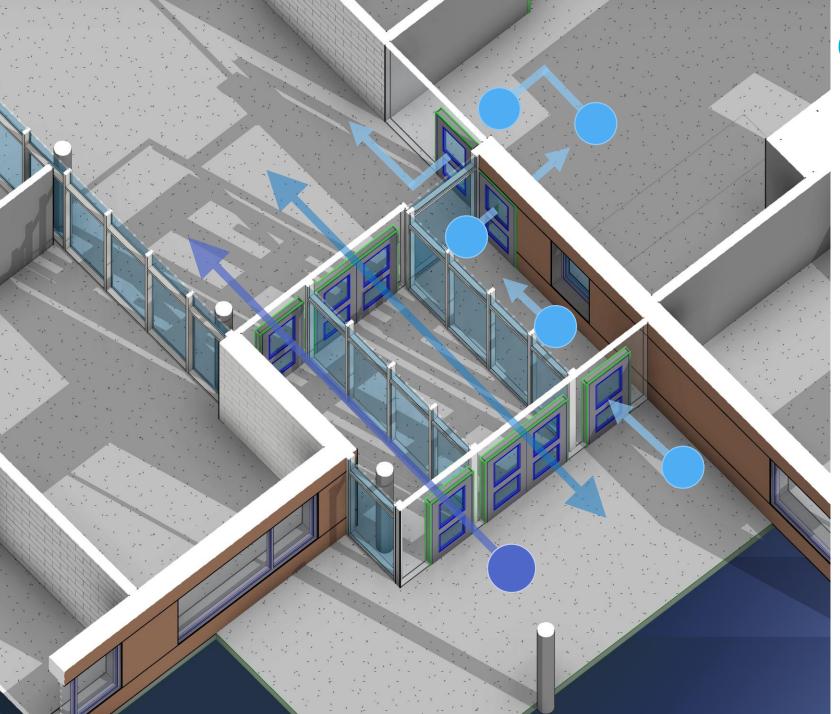

# Security Vestibule

**Student Entry** 

**Teacher Entry** 

**Visitor Entry** 